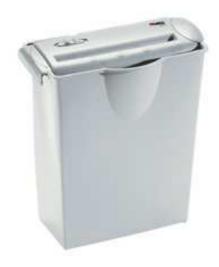

## Small Office/Home Office Shredder 20015

Protect your statements of accounts, insurance policies, contracts, invoices, mistyped letters or notes from prying eyes!!

Stable construction from unbreakable plastic material. To empty the waste paper basket, just lift off the top part. User-friendly operation. Additional feed opening. Attractive 4-coloured packaging.