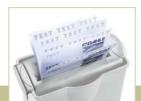

## Small Office/Home Office Shredder 20015

Protect your statements of accounts, insurance policies, contracts, invoices, mistyped letters or notes from prying eyes!!

Stable construction from unbreakable plastic material. To empty the waste paper basket, just lift off the top part. User-friendly operation. Additional feed opening. Attractive 4-coloured packaging.

Feed width: 220 mm

Shred capacity A4 70g/m<sup>2</sup>: 7 sheets

Shred capacity A4 80g/m<sup>2</sup>: 6 sheets

Shred size: 7 mm

Operation: automatic

Waste volume: 13.6 Litre

Security level: S1

Motor: 180 Watts